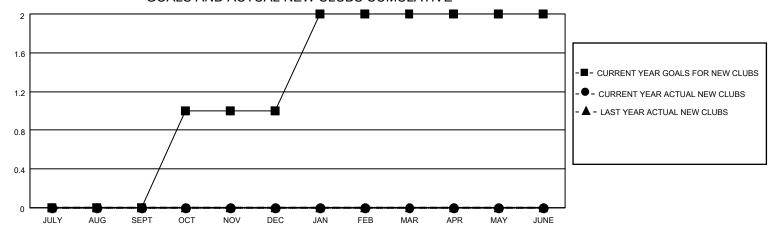

## GOALS AND ACTUAL NEW CLUBS CUMULATIVE

## MONTHLY MEMBERSHIP PROGRESS REPORT

LOCATION FLORIDA District 35 N Results as of: 4/30/2021

| Clubs         |               |             |               | Members               |                        |                         |                                                    |  |
|---------------|---------------|-------------|---------------|-----------------------|------------------------|-------------------------|----------------------------------------------------|--|
|               | RESULTS FOR   | R 2020-2021 |               | RESULTS FOR 2020-2021 |                        |                         |                                                    |  |
| QUARTER       | NEW CLUB GOAL | NEW CLUBS   | DROPPED CLUBS | QUARTER MEME          | BER GROWTH NET<br>GOAL | MEMBER GROWTH<br>ACTUAL | DROPPED<br>MEMBERS ACTUAL<br>(including transfers) |  |
| JULY/AUG/SEPT | 0             | 0           | 2             | JULY/AUG/SEPT         | 0                      | 98                      | 57                                                 |  |
| OCT/NOV/DEC   | 1             | 0           | 0             | OCT/NOV/DEC           | 10                     | 53                      | 61                                                 |  |
| JAN/FEB/MAR   | 1             | 0           | 1             | JAN/FEB/MAR           | 8                      | 81                      | 30                                                 |  |
| APR/MAY/JUNE  | 0             | 0           | 0             | APR/MAY/JUNE          | 5                      | 18                      | 8                                                  |  |