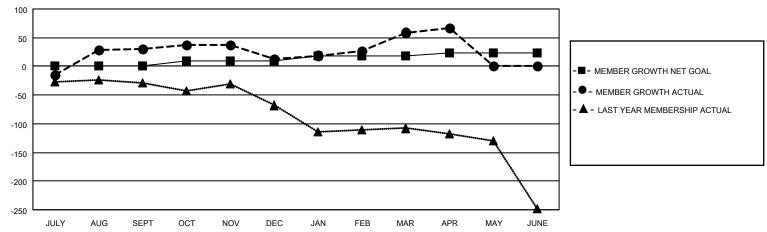

## GOALS AND ACTUAL MEMBERS CUMULATIVE

| DROPPED CLUBS: 3 |     | 24 CLUBS OF 58 ADDED 1 OR MORE NEW MEMBERS | GENDER DISTRIBUTION        |              |     |
|------------------|-----|--------------------------------------------|----------------------------|--------------|-----|
|                  |     | NEW MEMBERS                                | MALE                       | 704 (53.25%) |     |
|                  |     |                                            | FEMALE                     | 618 (46.75%) |     |
| DROPPED MEMBERS  |     |                                            |                            |              |     |
| DECEASED         | 19  | CLICK HERE FOR CUMULATIVE                  | TOTAL FAMILY UNIT MEMBERS  |              | 233 |
| CLUB CANCELLED   | 10  | MEMBERSHIP DATA                            | FAMILY MEMBERS PAYING HALF |              | 400 |
| OTHER            | 127 |                                            |                            |              | 122 |
| TOTAL            | 156 |                                            | DOLO                       |              |     |

## MONTHLY MEMBERSHIP PROGRESS REPORT

LOCATION FLORIDA District 35 N Results as of: 4/30/2021

| Clubs         |               |             |               | Members               |                        |                         |                                                    |  |
|---------------|---------------|-------------|---------------|-----------------------|------------------------|-------------------------|----------------------------------------------------|--|
|               | RESULTS FOR   | R 2020-2021 |               | RESULTS FOR 2020-2021 |                        |                         |                                                    |  |
| QUARTER       | NEW CLUB GOAL | NEW CLUBS   | DROPPED CLUBS | QUARTER MEME          | BER GROWTH NET<br>GOAL | MEMBER GROWTH<br>ACTUAL | DROPPED<br>MEMBERS ACTUAL<br>(including transfers) |  |
| JULY/AUG/SEPT | 0             | 0           | 2             | JULY/AUG/SEPT         | 0                      | 98                      | 57                                                 |  |
| OCT/NOV/DEC   | 1             | 0           | 0             | OCT/NOV/DEC           | 10                     | 53                      | 61                                                 |  |
| JAN/FEB/MAR   | 1             | 0           | 1             | JAN/FEB/MAR           | 8                      | 81                      | 30                                                 |  |
| APR/MAY/JUNE  | 0             | 0           | 0             | APR/MAY/JUNE          | 5                      | 18                      | 8                                                  |  |